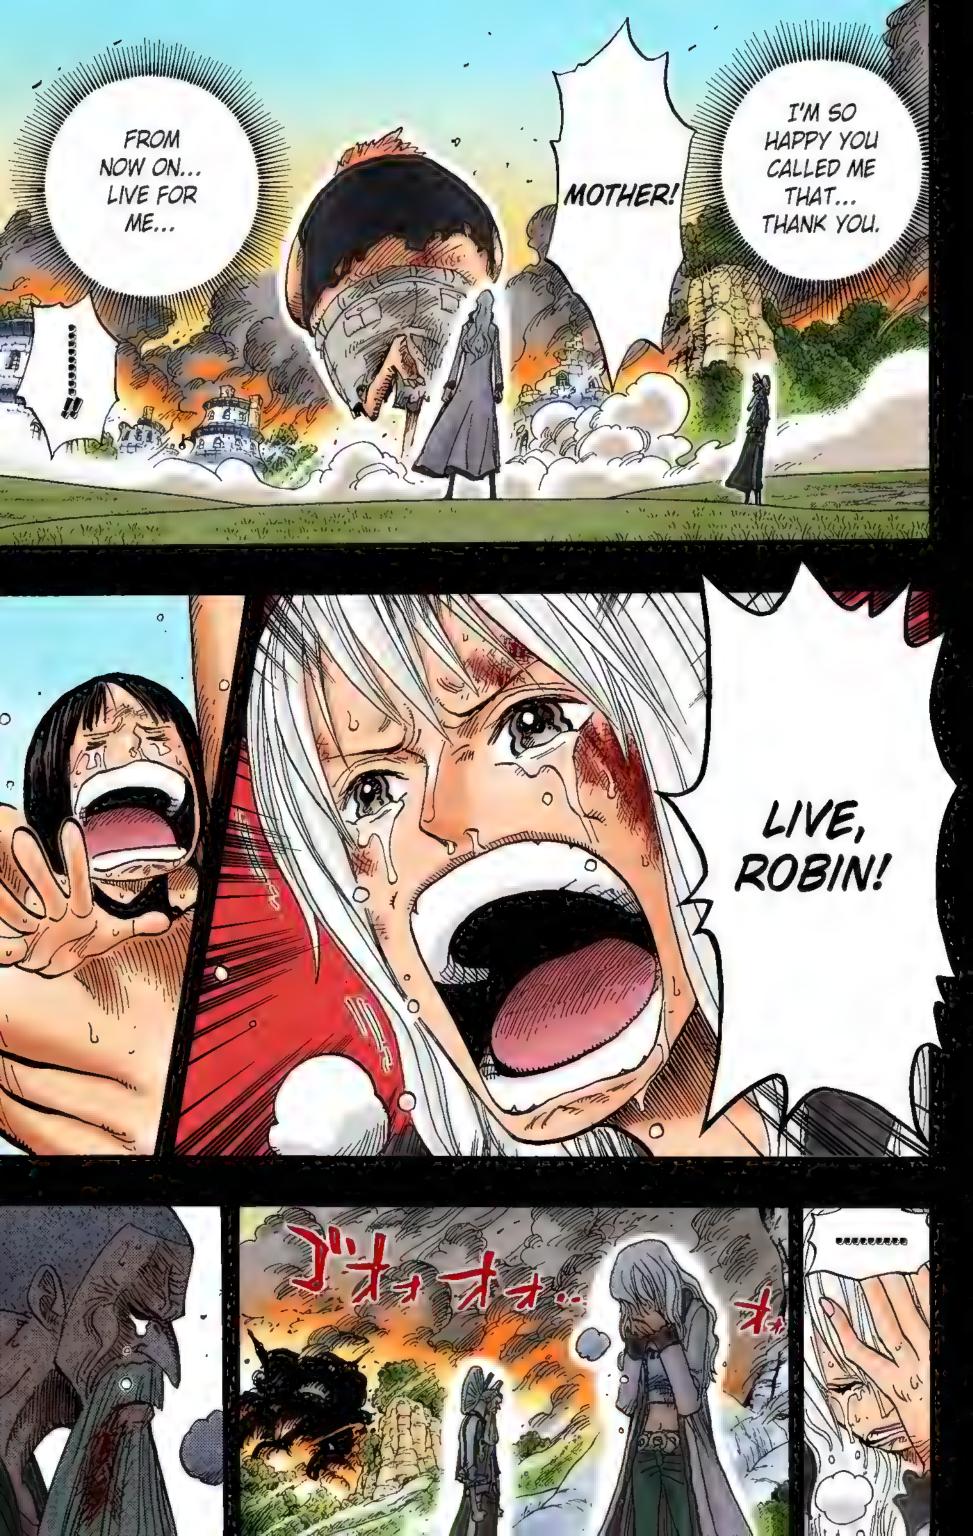

THIS SEED THAT SAUL PROTECTED --I WONDER WHAT SHE WILL GROW UP TO BE ..

I AM NOT AN ALLY ... IF YOU ATTEMPT ANYTHING ...

I WILL BE THE FOE WHO WILL COME AFTER YOU FIRST.

AND REMEMBER THIS.

IF YOU KEEP GOING STRAIGHT AHEAD IN YOUR LITTLE BOAT, YOU WILL MAKE LANDFALL.

I HAVE DRAWN LINES OF ICE IN THE SEA.

IF YOU WANT TO DIE A PAINFUL DEATH ... YOU ARE ALSO FREE TO CHOOSE THAT.

NO ONE CAN BE SAVED.

MY MOTHER IS ON THE ISLAND ...